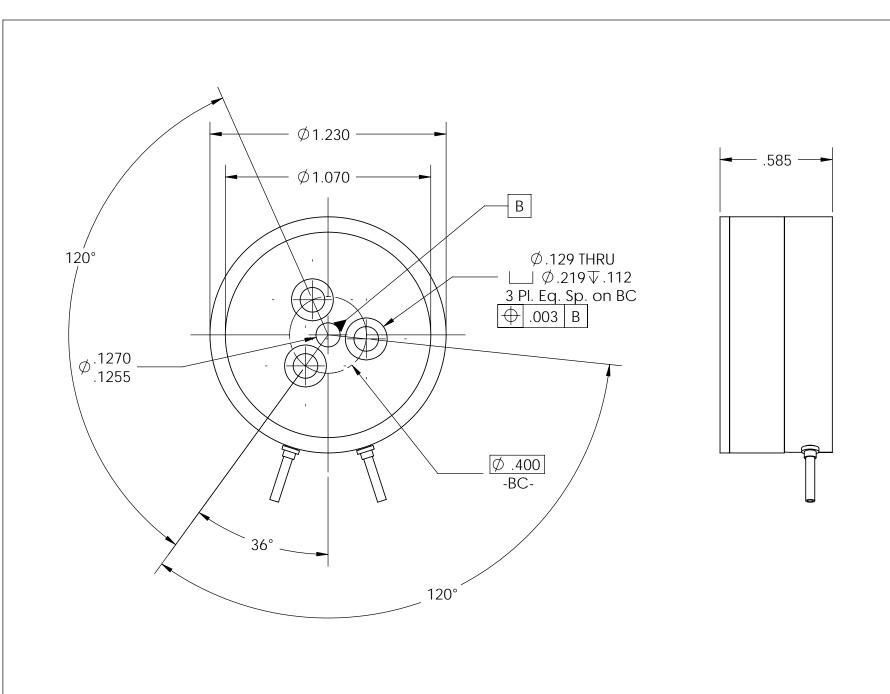

| 13 | TLE                                    |
|----|----------------------------------------|
|    | Non-Comm Moving Coil Actuator          |
|    |                                        |
|    | Model# NCC02-15-015-1SA (Coil Details) |