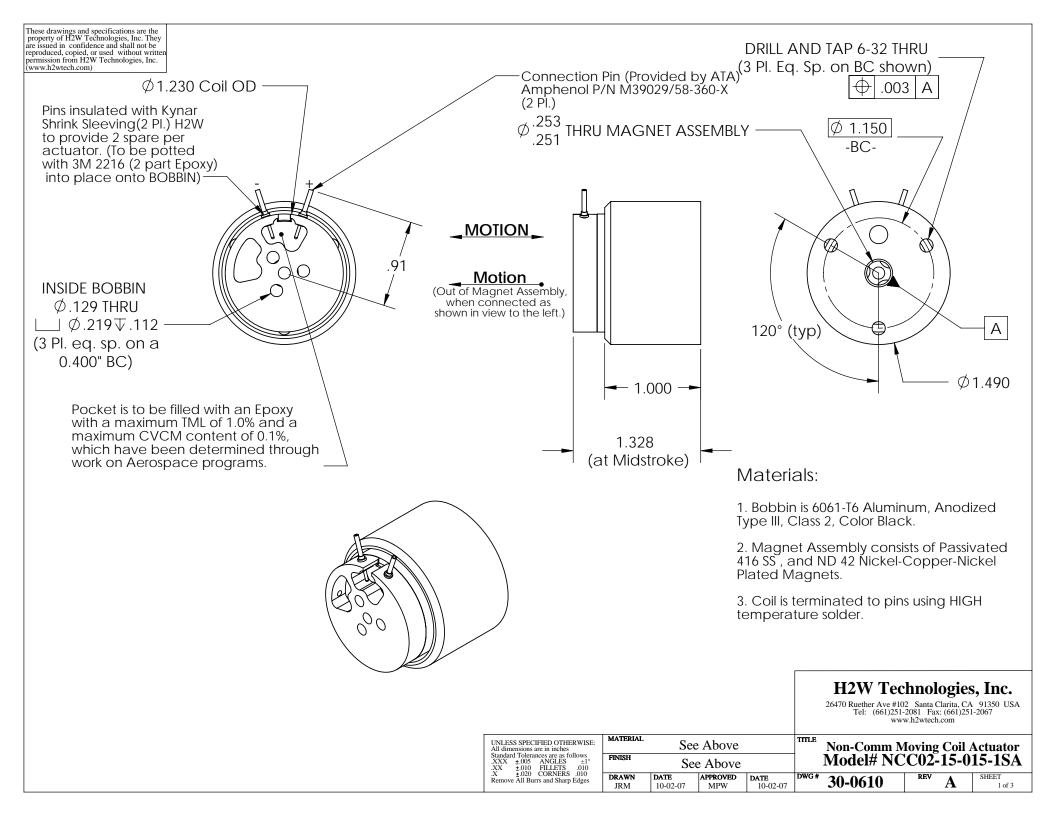

| TITL | Non-Comm Moving Coil Actuator                         |
|------|-------------------------------------------------------|
|      | Non-Comm Moving Coil Actuator Model# NCC02-15-015-1SA |

DWG # 30-0610